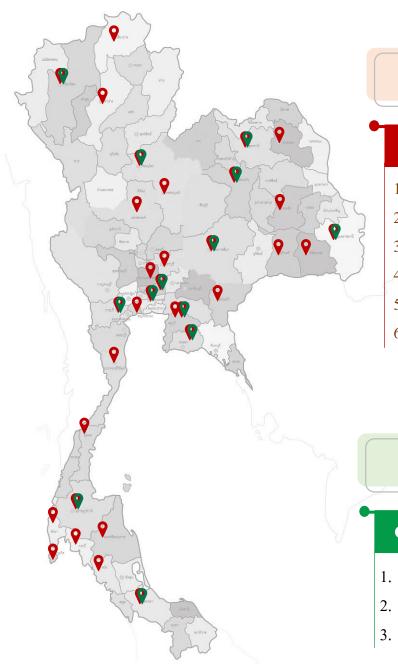

#### 33 Stocks

#### Central Region No.

- 1. Bangkok
- 2. Pathum Thani
- 3. Saraburi
- 4. Ayutthaya
- 5. Samut Sakhon
- 6. Ratchaburi

#### North

- 1. Chiang Mai
- 2. Phitsanulok
- 3. Nakhon Sawan
- 4. Phetchabun
- 5. Chiang Rai
- 6. Lampang

#### Northeast

- 1. NakhonRatchasrima
- 2. Ubon Ratchathani
- 3. Udon Thani
- 4. Khon Kaen
- 5. Surin
- 6. Roi Et
- . Sakon Nakhon
- 8. Si Sa Ket

#### South

- 1. Surat Thani
- 2. Songkhla
- 3. Prachuap Khiri Khan
- 4. Chumphon
- 5. Nakhon Si Thammarat
- 6. Phuket
- 7. Trang
- 8. Phang-nga
- 9. Krabi

#### Eastern

- 1. Rayong
- 2. Chonburi:
  - Pattaya
- 3. Chonburi:
  - Ban Bueng
- 4. Sakaeo

### 13 Branches

#### **Central Region**

- 1. Bangkok
- 2. Pathum Thani
- 3. Ratchaburi

#### North

- 1. Chiang Mai
- 2. Phitsanulok

#### Northeast

- 1. NakhonRatchasrima
- 2. Ubon Ratchathani
- 3. Udon Thani
- 4. Khon Kaen

#### South

- . Surat Thani
- 2. Songkhla

#### Eastern

- 1. Rayong
- 2. Chonburi