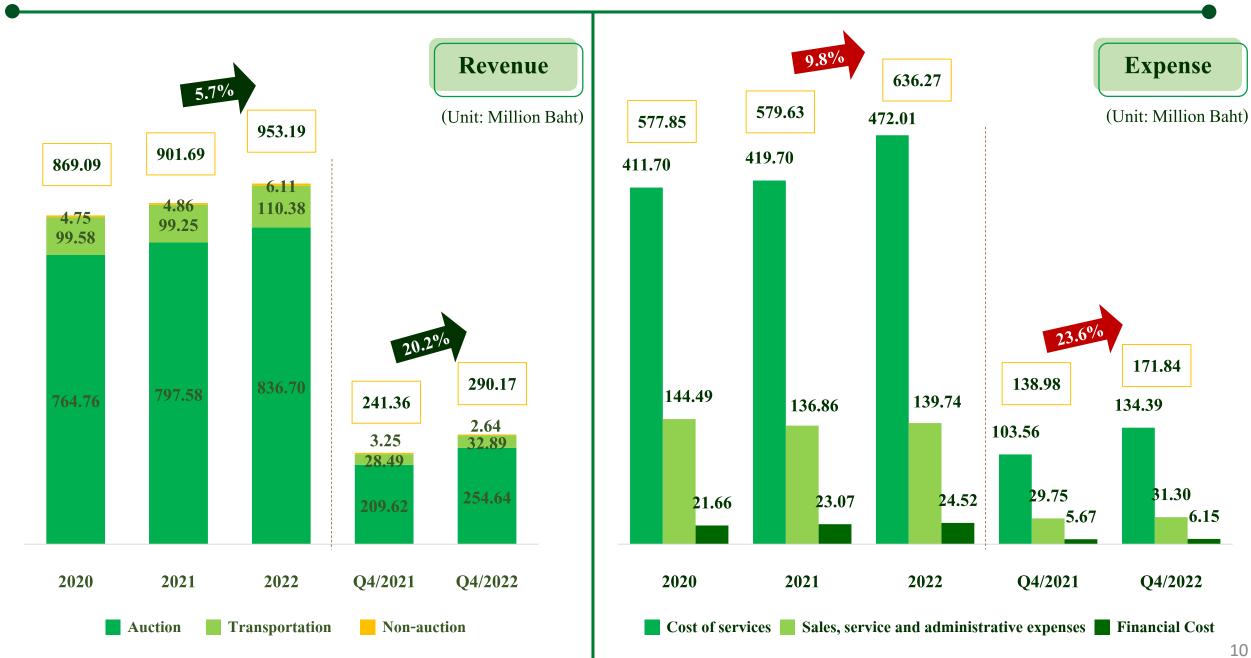

## Performance for Q4/2022 and the year 2022

## Performance for Q4/2022 and the year 2022

https://www.facebook.com/AUCT.Official

Disclaimer: This information is prepared by Union Auction Public Company's information to investors for only investment decision support which do not aim to persuade for company's securities trading. The investors should consider for above presented carefully for taking decision. The Company will not responsible for any disadvantages as claimed to cause of these information for decision support. If the investors require additional information, please find via The Office of The Securities and Exchange Commission (SEC) and Stock Exchange of Thailand (SET). The Company reserved for this information edition or addition in this website without inform to investors in advanced. Also do not allow any person to duplicate, modify or publicize to public for all or some without permission from the Company.