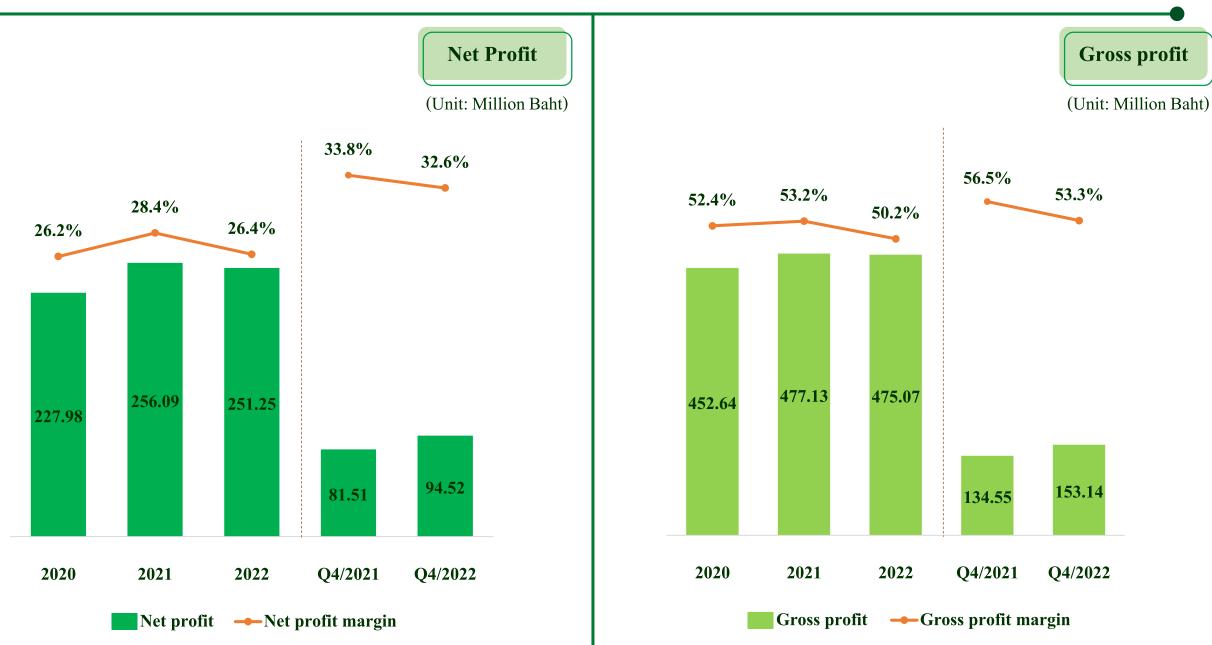

## Performance for Q4/2022 and the year 2022

## Performance for Q4/2022 and the year 2022

https://www.facebook.com/AUCT.Official

Disclaimer: This information is prepared by Union Auction Public Company's information to investors for only investment decision support which do not aim to persuade for company's securities trading. The investors should consider for above presented carefully for taking decision. The Company will not responsible for any disadvantages as claimed to cause of these information for decision support. If the investors require additional information, please find via The Office of The Securities and Exchange Commission (SEC) and Stock Exchange of Thailand (SET). The Company reserved for this information edition or addition in this website without inform to investors in advanced. Also do not allow any person to duplicate, modify or publicize to public for all or some without permission from the Company.