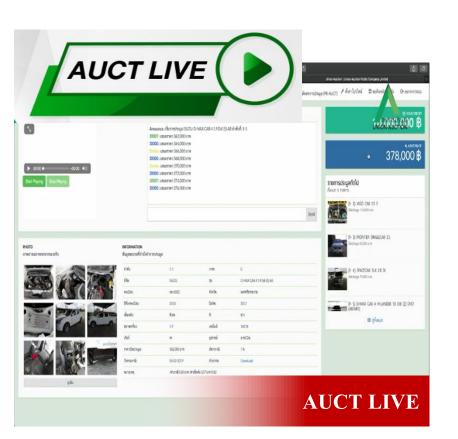

# **AUCT's Development**

The Company started trading shares in MAI for the first time on 9 August 2013.

2013

AUCT LIVE

- -Re-banding
- Developed E-AUCTION system at auction yard
- -Added One stop service

2017