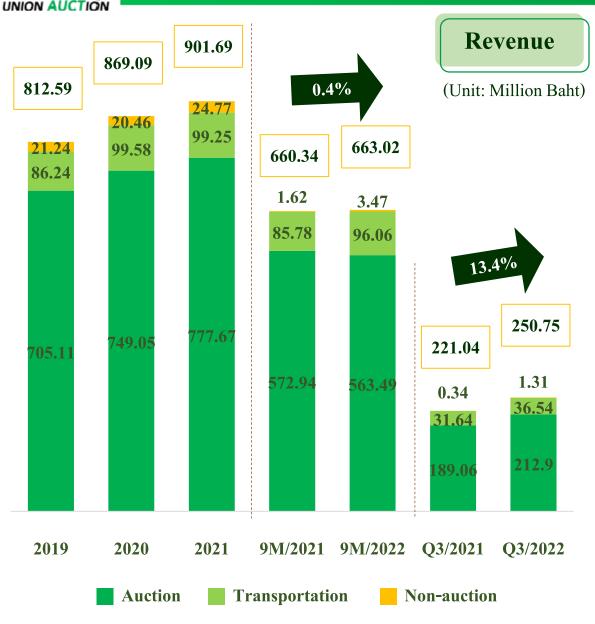

. Chonburi:
  - Ban Bueng
- . Sakaeo

# Onsite 13 areas

### **Central Region**

- 1. Bangkok
- 2. Pathum Thani
- 3. Ratchaburi

#### North

- 1. Chiang Mai
- 2. Phitsanulok

#### Northeast

- 1. NakhonRatchasrima
- 2. Ubon Ratchathani
- 3. Udon Thani
- 4. Khon Kaen

#### South

- Surat Thani
- 2. Songkhla

#### Eastern

- l. Rayong
- 2. Chonburi



# **Partners & Clients**

## **Government agencies**











#### **Financial Institutions**



เครือ () MUFG หนึ่งใน

Kubata





















บริษัท สยามคูไบตัว ลีสซึ่ง จำกัด

SCB 🗘

**CIMB** THAI



ttb

TOYOTA

LEASING THAILAND









#### **Insurances**





































## **AUCT Prestige Partners**

























# **Auction Flow**



**Business overview** 

Performance

Q&A

ASUSOUST WARMSUSIUS













#### **Net Profit**

(Unit: Million Baht)













https://www.facebook.com/AUCT.Official



ประมูลออนไลน์ Add Line
ลดความเสี่ยง ประหยัดเวลา ใช้งานได้ทันที



Add Line : @auct fns. 02-033-6555

Disclaimer: This information is prepared by Union Auction Public Company Limited aims to publicize company's information to investors for only investment decision support which do not aim to persuade for company's securities trading. The investors should consider for above presented carefully for taking decision. The Company will not responsible for any disadvantages as claimed to cause of these information for decision support. If the investors require additional information, please find via The Office of The Securities and Exchange Commission (SEC) and Stock Exchange of Thailand (SET).