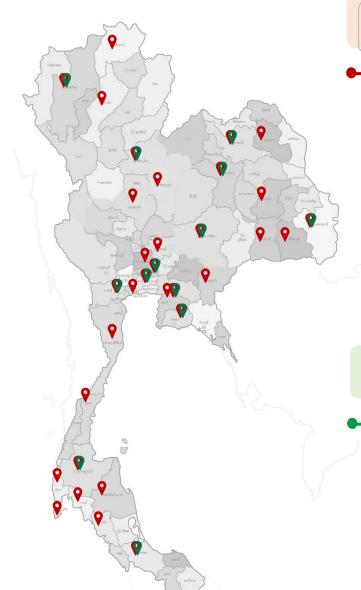

## **Branch & Stock 33 areas**

### **Central Region**

- 1. Bangkok
- 2. Pathum Thani
- 3. Saraburi
- 4. Ayutthaya
- 5. Samut Sakhon
- . Ratchaburi

#### North

- 1. Chiang Mai
- 2. Phitsanulok
- 3. Nakhon Sawan
- 4. Phetchabun
- 5. Chiang Rai
- 6. Lampang

#### Northeast

- 1. NakhonRatchasrima
- 2. Ubon Ratchathani
- 3. Udon Thani
- 4. Khon Kaen
- 5. Surin
- 6. Roi Et
- 7. Sakon Nakhon
- 8. Si Sa Ket

#### South

- 1. Surat Thani
- 2. Songkhla
- 3. Prachuap Khiri Khan
- 4. Chumphon
- 5. Nakhon Si Thammarat
- 6. Phuket
- 7. Trang
- 8. Phang-nga
- 9. Krabi

#### Eastern

- 1. Rayong
- 2. Chonburi:
  - Pattaya
- 3. Chonburi:
  - Ban Bueng
- . Sakaeo

# Onsite 13 areas

### **Central Region**

- 1. Bangkok
- 2. Pathum Thani
- 3. Ratchaburi

#### North

- 1. Chiang Mai
- 2. Phitsanulok

#### Northeast

- 1. NakhonRatchasrima
- 2. Ubon Ratchathani
- 3. Udon Thani
- 4. Khon Kaen

#### South

- Surat Thani
- 2. Songkhla

#### Eastern

- l. Rayong
- 2. Chonburi