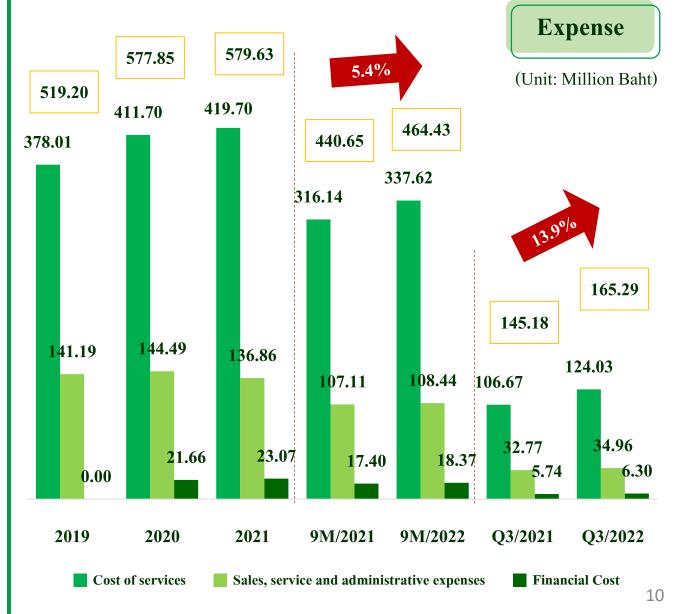

Chonburi:
  - Ban Bueng
- . Sakaeo

# Onsite 13 areas

### **Central Region**

- 1. Bangkok
- 2. Pathum Thani
- 3. Ratchaburi

#### North

- 1. Chiang Mai
- 2. Phitsanulok

#### Northeast

- 1. NakhonRatchasrima
- 2. Ubon Ratchathani
- 3. Udon Thani
- 4. Khon Kaen

#### South

- Surat Thani
- 2. Songkhla

#### Eastern

- l. Rayong
- 2. Chonburi



# **Partners & Clients**

## **Government agencies**











#### **Financial Institutions**



เครือ () MUFG หนึ่งใน

Kubata





















บริษัท สยามคูไบตัว ลีสซึ่ง จำกัด

SCB 🗘

**CIMB** THAI



ttb

TOYOTA

LEASING THAILAND









#### **Insurances**





































## **AUCT Prestige Partners**

























# **Auction Flow**



**Business overview** 

Performance

Q&A

ASUSOUST WARMSUSIUS













#### **Net Profit**

(Unit: Million Baht)













https://www.facebook.com/AUCT.Official



ประมูลออนไลน์ Add Line
ลดความเสี่ยง ประหยัดเวลา ใช้งานได้ทันที



Add Line : @auct fns. 02-033-6555

Disclaimer: This information is prepared by Union Auction Public Company Limited aims to publicize company's information to investors for only investment decision support which do not aim to persuade for company's securities trading. The investors should consider for above presented carefully for taking decision. The Company will not responsible for any disadvantages as claimed to cause of these information for decision support. If the investors require additional information, please find via The Office of The Securities and Exchange Commission (SEC) and Stock Exchange of Thailand (SET). T