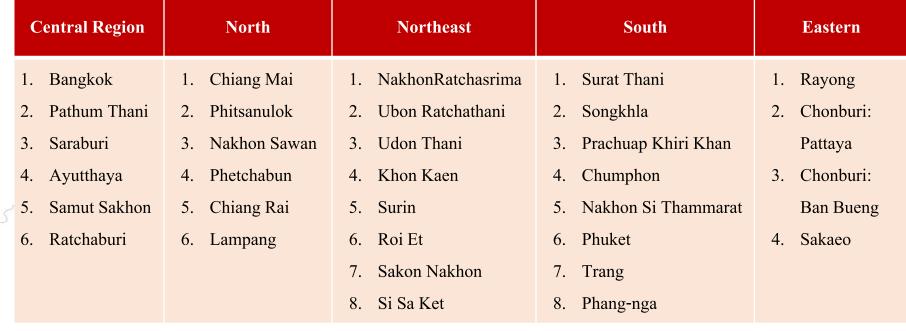

# The branch covers key areas across the country

# Branch & Stock 32 areas, Onsite 13 areas

| ĵ | Central Region  | North          | Northeast            | South          | Eastern     |
|---|-----------------|----------------|----------------------|----------------|-------------|
|   | 1. Bangkok      | 1. Chiang Mai  | 1. NakhonRatchasrima | 1. Surat Thani | 1. Rayong   |
|   | 2. Pathum Thani | 2. Phitsanulok | 2. Ubon Ratchathani  | 2. Songkhla    | 2. Chonburi |
|   | 3. Ratchaburi   |                | 3. Udon Thani        |                |             |
|   |                 |                | 4. Khon Kaen         |                | 6           |